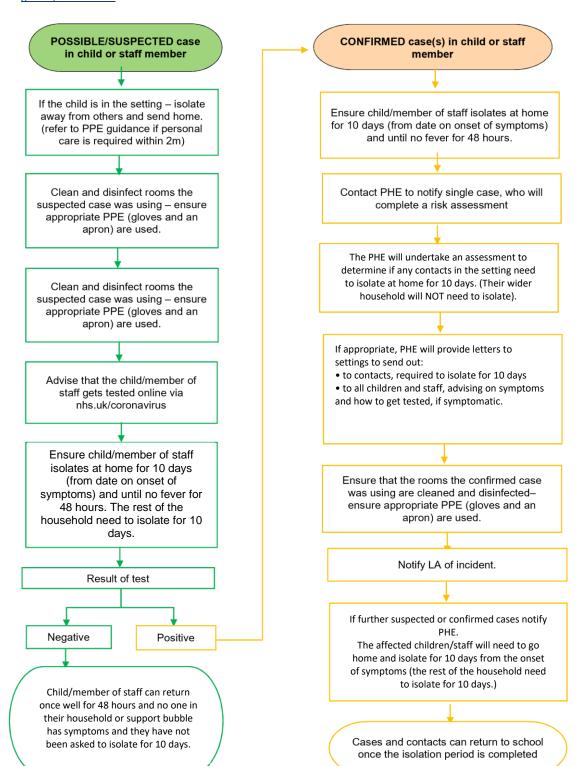

## Test & Trace process (for schools)

Prevent the spread of infection by maintaining high standards of hygiene, including hand washing and regular cleaning and disinfection of surfaces.

- To notify a case(s), please call the Health Protection Team of Public Health England on 0300 303 8537 (option 9). If the matter is not urgent you can also email eoe.crc@phe.gov.uk.
- To raise any general questions or concerns, please contact Jonathan Lewis (07920 160402) or Emma Dean (01223 703514).
- To access detailed schools guidance, including cleaning and the use of Personal Protective Equipment (PPE) visit gov.uk/coronavirus.